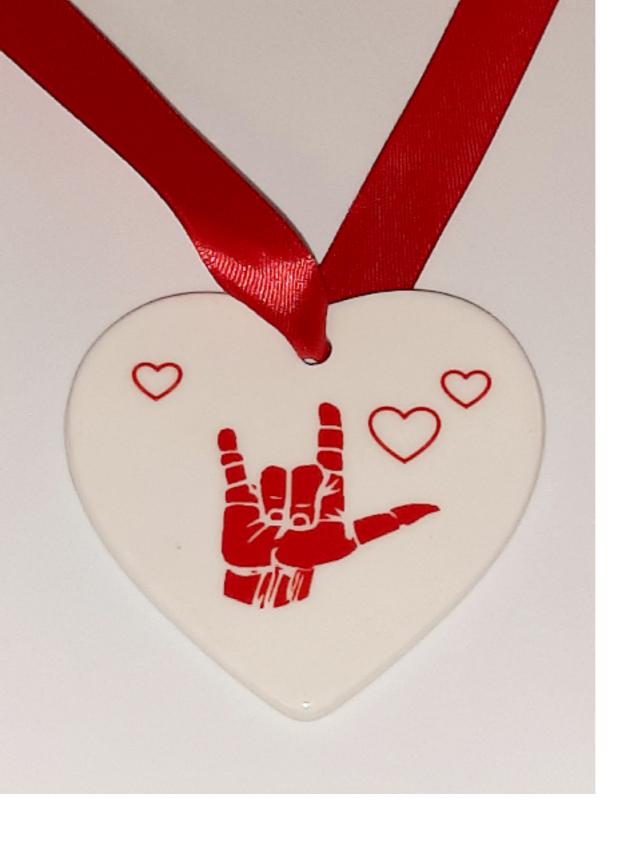

#### Give Gifts

Festive Season & Celebrations Brochure



#### Give Gifts

Valentine's Selection



## Valentine's Day Card

BSL Design that spells out L O V E



## Valentines Day

ASL 'I Love You' Card



## Earrings

ASL, I Love You - Heart Shaped



# Earrings

ASL, I Love You - Circular Shaped



Keyring
ASL I Love You Design



**Ceramic Heart** 

**BSL Love Design** 



ASL Love Design



ASL, I Love You (Outline)



ASL, I Love You (filled)



Tote Bag

ASL I Love You Design



#### Give Gifts

Mother's & Father's Day Selection



Tote Bag

BSL Sign for Mom - Mother's Day



BSL Sign for Mom Design



# Mug

BSL Mother's Day, Best Mom Design



## Mug

BSL Sign for Mom, Mother's Day Design



Travel Mug

BSL Sign for Mom Design



## Mug & Coaster

BSL Father's Day Gift Set



#### Give Gifts

**Christmas Selection** 



### **Christmas Card**

BSL/Makaton Sign for Happy Christmas



Baby Grow

BSL/Makaton 1st Christmas Design



Earrings

**BSL Christmas Design** 



#### **Christmas Tree Baubles**

BSL Snowman, Bells and Christmas Tree Design



Tote Bag

BSL Mrs Claus Design



Mug BSL Christmas Design