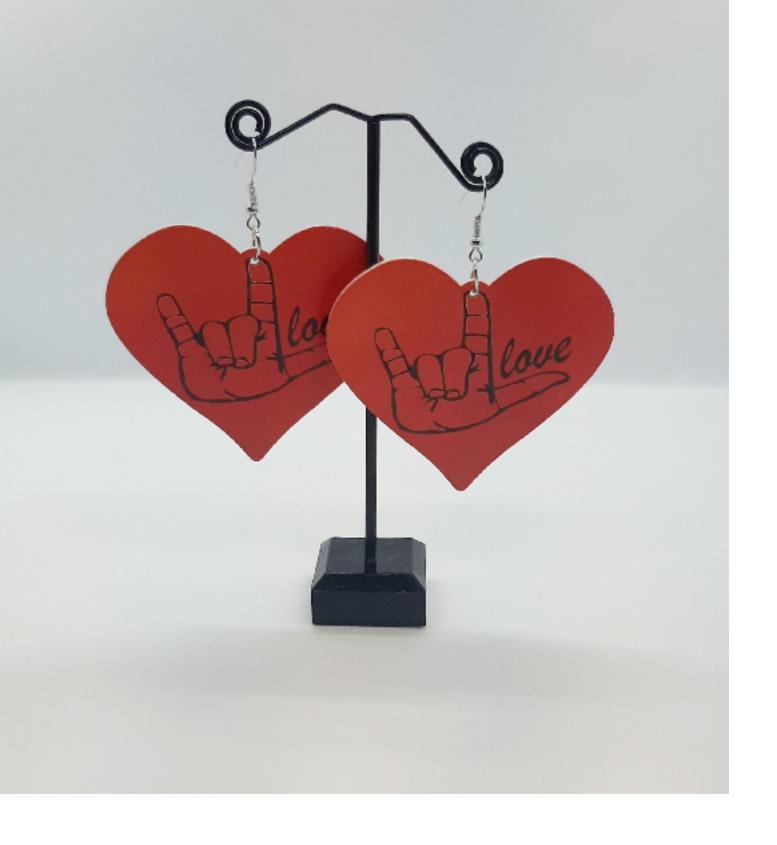

#### Give Gifts

Festive Season & Celebrations Brochure



#### Give Gifts

Valentine's Selection



## Valentine's Day Card

BSL Design that spells out L O V E



## Valentines Day

ASL 'I Love You' Card



## Earrings

ASL, I Love You - Heart Shaped



# Earrings

ASL, I Love You - Circular Shaped



Keyring
ASL I Love You Design



**Ceramic Heart** 

**BSL Love Design** 



ASL Love Design



ASL, I Love You (Outline)



ASL, I Love You (filled)



Tote Bag

ASL I Love You Design



#### Give Gifts

Mother's & Father's Day Selection



Tote Bag

BSL Sign for Mom - Mother's Day



BSL Sign for Mom Design



# Mug

BSL Mother's Day, Best Mom Design



## Mug

BSL Sign for Mom, Mother's Day Design



Travel Mug

BSL Sign for Mom Design



## Mug & Coaster

BSL Father's Day Gift Set



#### Give Gifts

**Christmas Selection** 



### **Christmas Card**

BSL/Makaton Sign for Happy Christmas



Baby Grow

BSL/Makaton 1st Christmas Design



Earrings

**BSL Christmas Design** 



#### **Christm