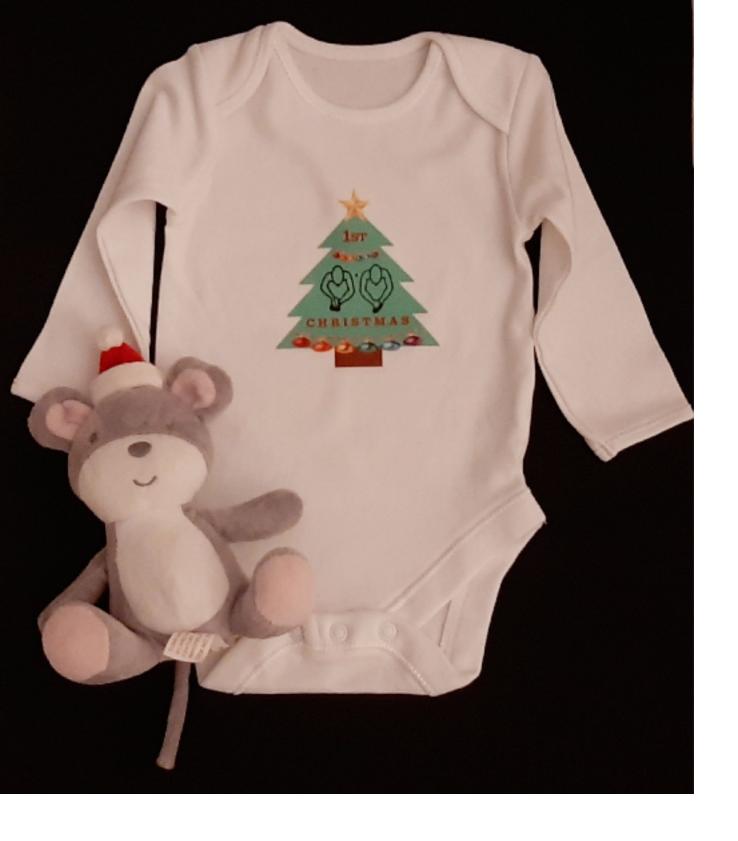

### **Christmas Card**

BSL/Makaton Sign for Happy Christmas

Baby Grow

BSL/Makaton 1st Christmas Design

Earrings

**BSL Christmas Design** 