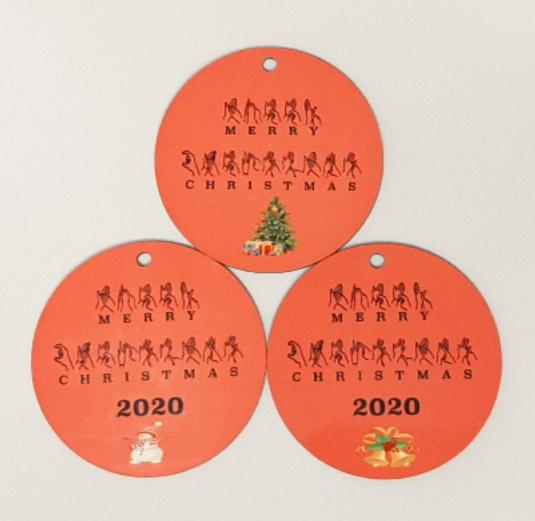

#### **Christmas Tree Baubles**

BSL Snowman, Bells and Christmas Tree Design

Tote Bag

BSL Mrs Claus Design

Mug BSL Christmas Design