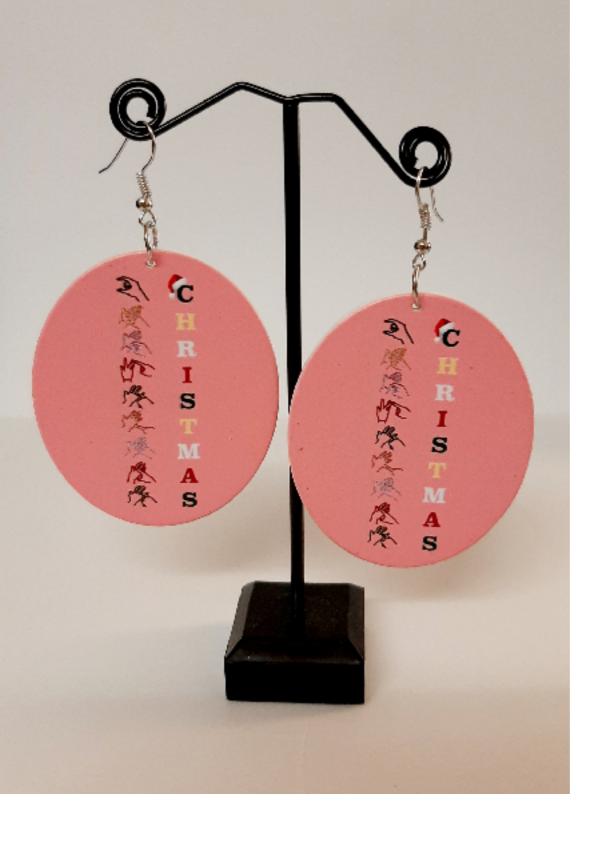

### **Christmas Card**

BSL/Makaton Sign for Happy Christmas

Baby Grow

BSL/Makaton 1st Christmas Design

Earrings

**BSL Christmas Design** 