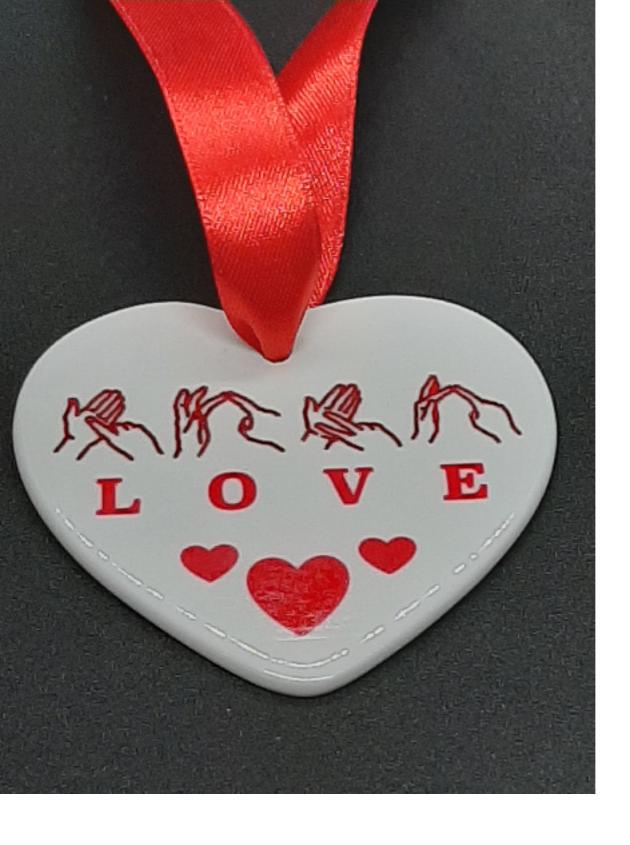

# Earrings

ASL, I Love You - Circular Shaped

Keyring
ASL I Love You Design

**Ceramic Heart** 

**BSL Love Design** 

ASL Love Design

ASL, I Love You (Outline)

ASL, I Love You (filled)