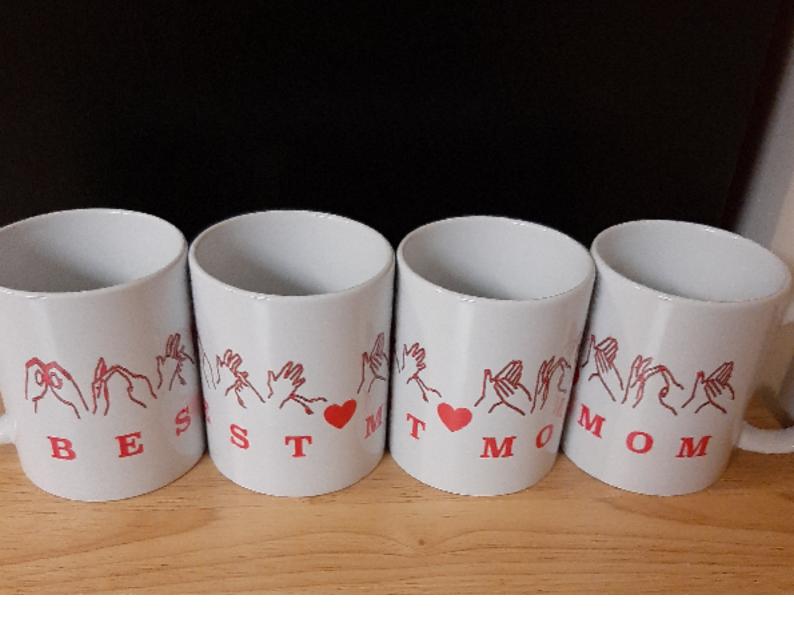

# Mug

BSL Mother's Day, Best Mom Design

## Mug

BSL Sign for Mom, Mother's Day Design

Travel Mug

BSL Sign for Mom Design