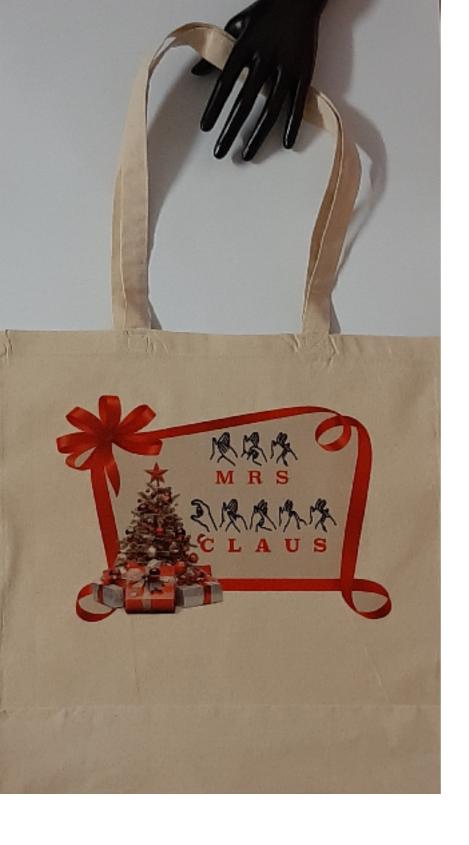

#### **Christmas Tree Baubles**

BSL Snowman, Bells and Christmas Tree Design

Tote Bag

BSL Mrs Claus Design

Mug BSL Christmas Design