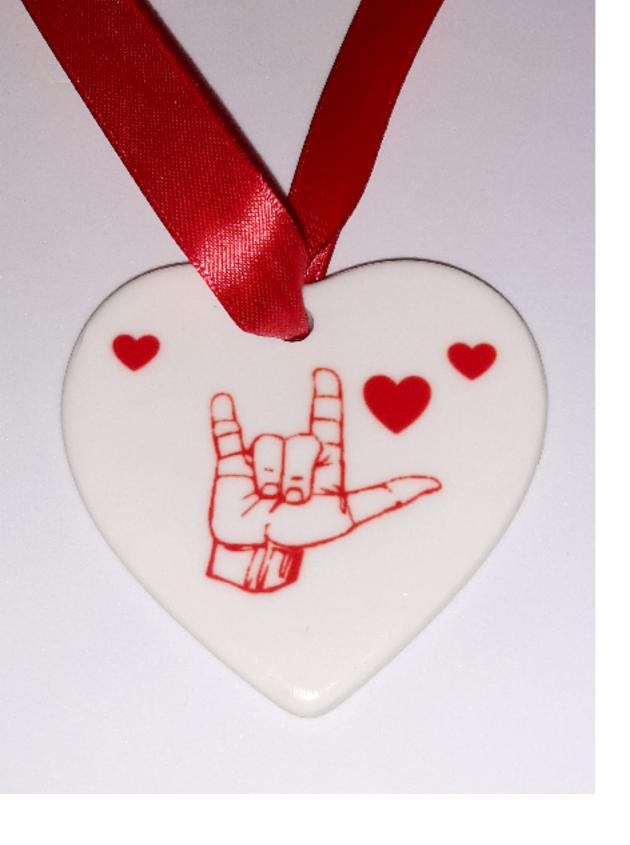

#### Give Gifts

Festive Season & Celebrations Brochure



#### Give Gifts

Valentine's Selection



## Valentine's Day Card

BSL Design that spells out L O V E



## Valentines Day

ASL 'I Love You' Card



## Earrings

ASL, I Love You - Heart Shaped



# Earrings

ASL, I Love You - Circular Shaped



Keyring
ASL I Love You Design



**Ceramic Heart** 

**BSL Love Design** 



ASL Love Design



ASL, I Love You (Outline)



ASL, I Love You (filled)



Tote Bag

ASL I Love You Design



#### Give Gifts

Mother's & Father's Day Selection



Tote Bag

BSL Sign for Mom - Mother's Day



BSL Sign for Mom Design



# Mug

BSL Mother's Day, Best Mom Design



## Mug

BSL Sign for Mom, Mother's Day Design



Travel Mug

BSL Sign for Mom Design



## Mug & Coaster

BSL Father's Day Gift Set



#### Give Gifts

**Christmas Selection** 



### **Christmas Card**

BSL/Makaton Sign for Happy Christmas



Baby Grow

BSL/Makaton 1st Christmas Design



Earrings

**BSL Christmas Design** 



#### **Christmas Tree Baubles**

BSL Snowman, Bells and Christmas Tree Design



Tote Bag

BSL Mrs Claus Design



Mug BSL Christmas Design