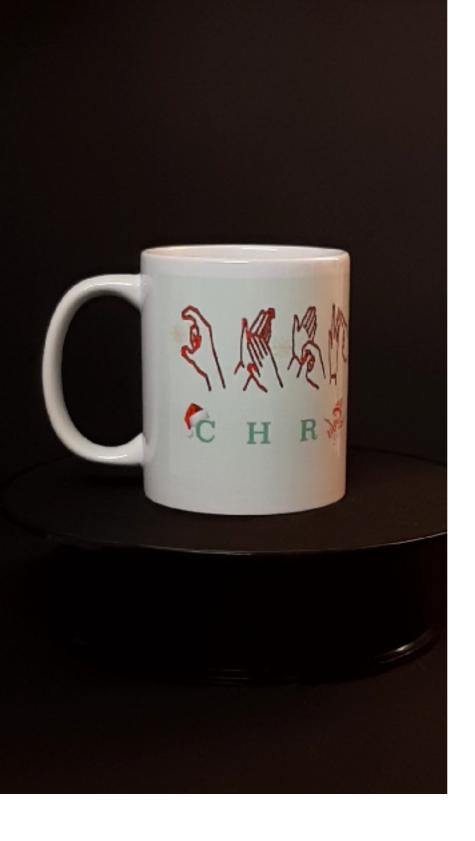

#### **Christmas Tree Baubles**

BSL Snowman, Bells and Christmas Tree Design

Tote Bag

BSL Mrs Claus Design

Mug BSL Christmas Design