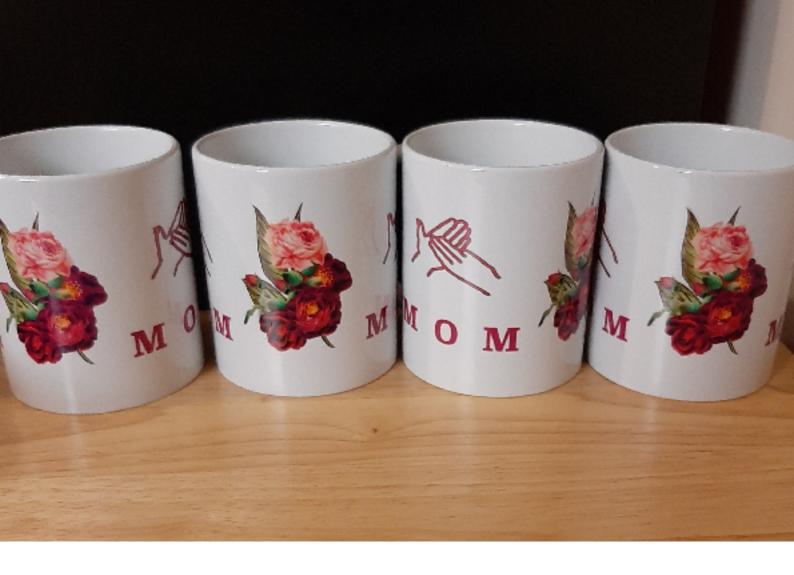

# Mug

BSL Mother's Day, Best Mom Design

## Mug

BSL Sign for Mom, Mother's Day Design

Travel Mug

BSL Sign for Mom Design