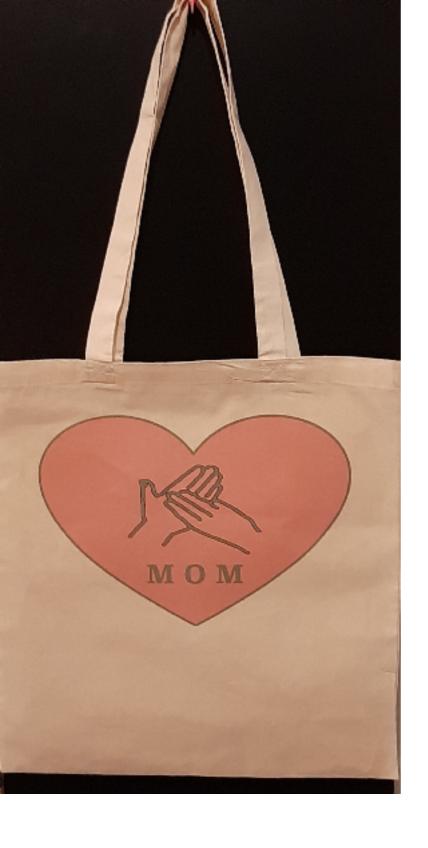

#### Give Gifts

Mother's & Father's Day Selection

Tote Bag

BSL Sign for Mom - Mother's Day

BSL Sign for Mom Design