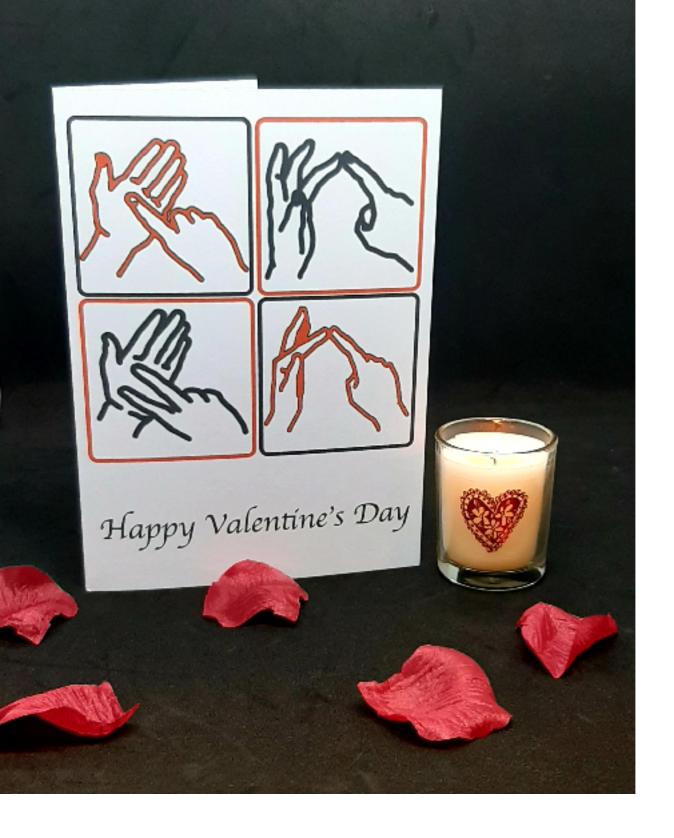

#### Give Gifts

Festive Season & Celebrations Brochure



#### Give Gifts

Valentine's Selection



## Valentine's Day Card

BSL Design that spells out L O V E



## Valentines Day

ASL 'I Love You' Card



## Earrings

ASL, I Love You - Heart Shaped



# Earrings

ASL, I Love You - Circular Shaped



Keyring
ASL I Love You Design



**Ceramic Heart** 

**BSL Love Design** 



ASL Love Design



ASL, I Love You (Outline)



ASL, I Love You (filled)



Tote Bag

ASL I Love You Design



#### Give Gifts

Mother's & Father's Day Selection



Tote Bag

BSL Sign for Mom - Mother's Day



BSL Sign for Mom Design



# Mug

BSL Mother's Day, Best Mom Design



## Mug

BSL Sign for Mom, Mother's Day Design



Travel Mug

BSL Sign for Mom Design



## Mug & Coaster

BSL Father's Day Gift Set



#### Give Gifts

**Christmas Selection** 



### **Christmas Card**

BSL/Makaton Sign for Happy Christ