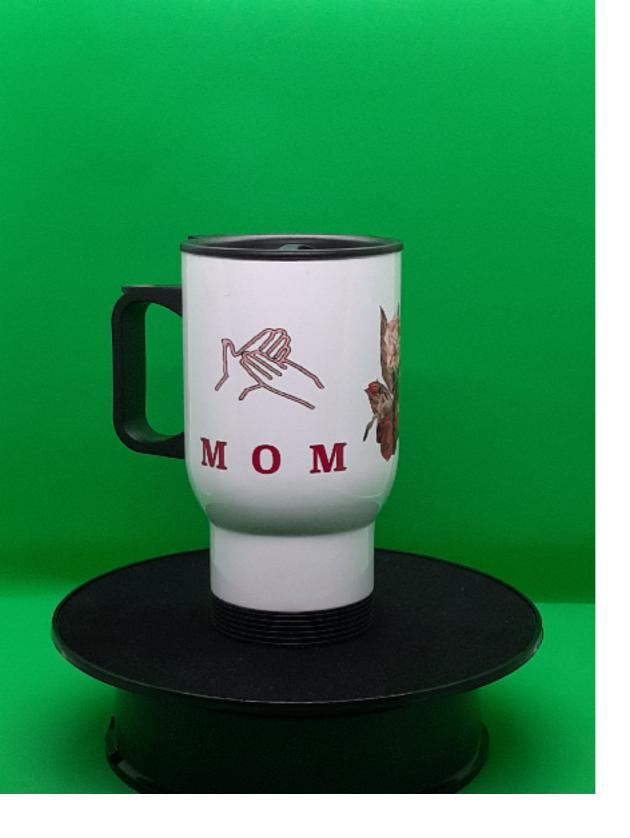

## Mug

BSL Sign for Mom, Mother's Day Design

Travel Mug

BSL Sign for Mom Design