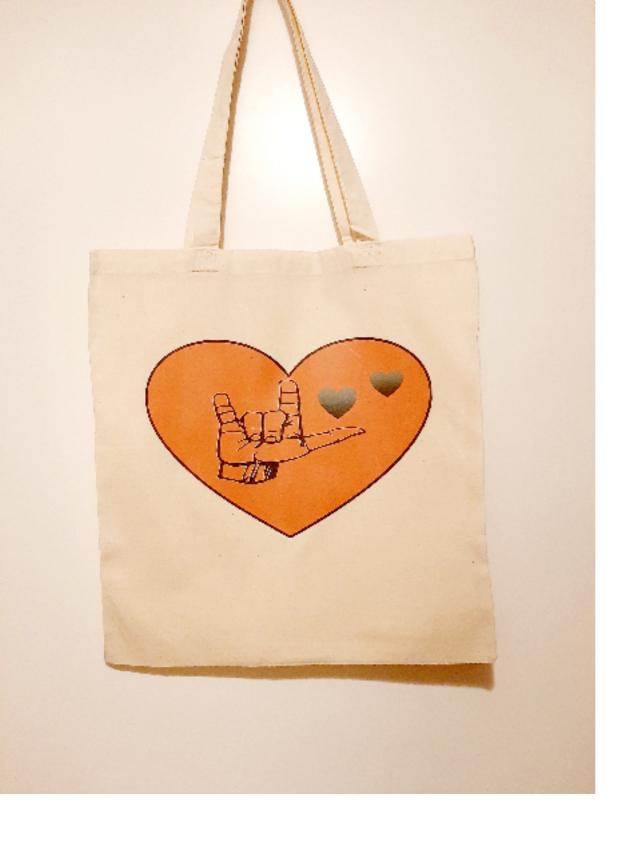

#### Give Gifts

Festive Season & Celebrations Brochure



#### Give Gifts

Valentine's Selection



## Valentine's Day Card

BSL Design that spells out L O V E



## Valentines Day

ASL 'I Love You' Card



## Earrings

ASL, I Love You - Heart Shaped



# Earrings

ASL, I Love You - Circular Shaped



Keyring
ASL I Love You Design



**Ceramic Heart** 

**BSL Love Design** 



ASL Love Design



ASL, I Love You (Outline)



ASL, I Love You (filled)



Tote Bag

ASL I Love You Design



#### Give Gifts

Mother's & Father's Day Selection



Tote Bag

BSL Sign for Mom - Mother's Day



BSL Sign for Mom Design



# Mug

BSL Mother's Day, Best Mom Design



## Mug

BSL Sign for Mom, Mother's Day Design



Travel Mug

BSL Sign for Mom Design



## Mug & Coaster

BSL Father's Day Gift Set



#### Give Gifts

**Christmas Selection** 



### **Christmas Card**

BSL/Makaton Sign for Happy Christmas



Baby Grow

BSL/Makaton 1st Christmas Design



Earrings

**BSL Christmas Design** 



#### **Christmas Tree Baubles**

BSL Snowman, Bells and Christmas Tree Design



Tote Bag

BSL Mrs Claus Design



Mug BSL Christmas Design