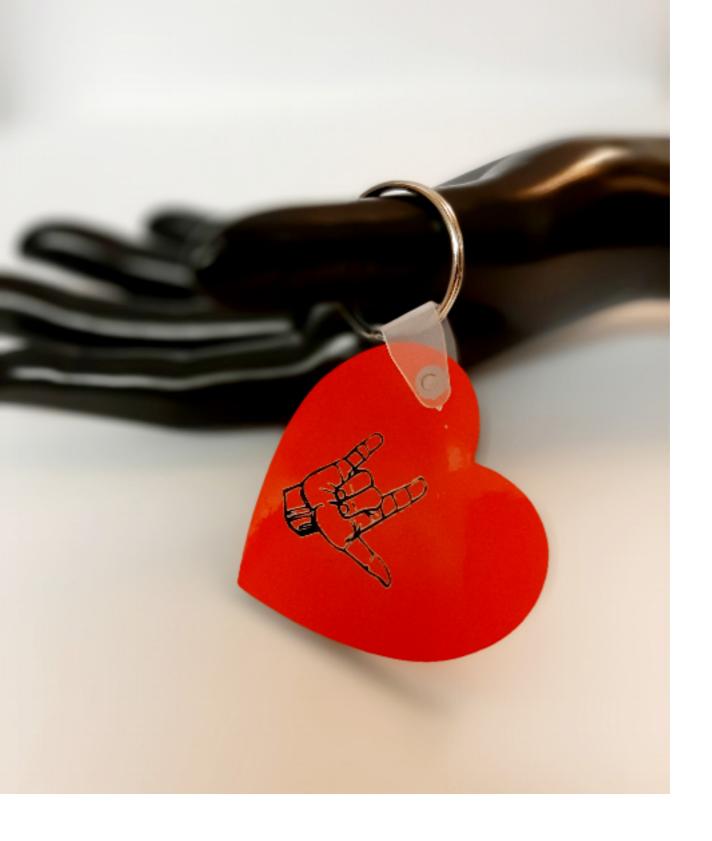

# Earrings

ASL, I Love You - Circular Shaped

Keyring
ASL I Love You Design

**Ceramic Heart** 

**BSL Love Design** 

ASL Love Design

ASL, I Love You (Outline)

ASL, I Love You (filled)