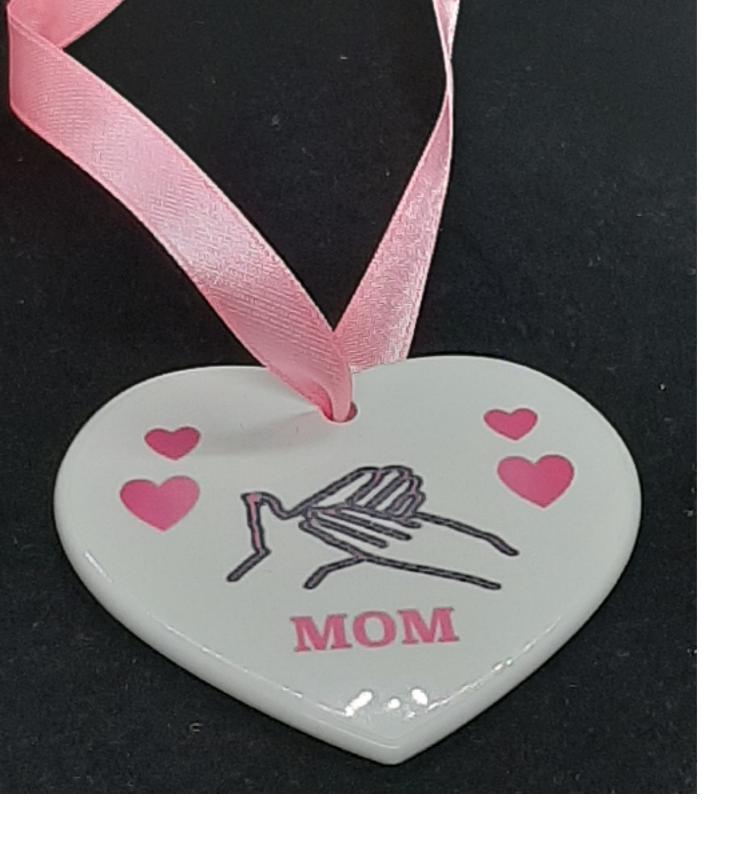

#### Give Gifts

Mother's & Father's Day Selection

Tote Bag

BSL Sign for Mom - Mother's Day

BSL Sign for Mom Design