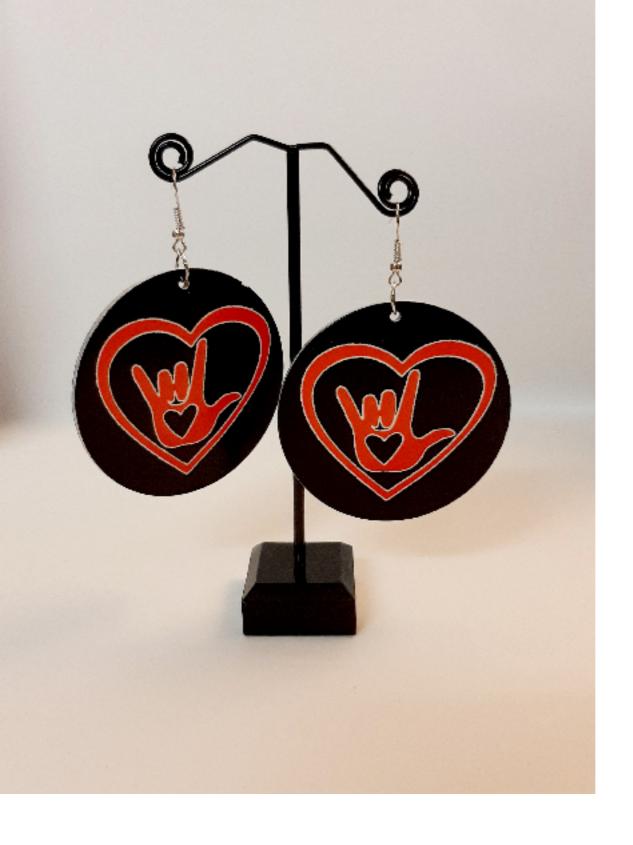

# Earrings

ASL, I Love You - Circular Shaped

Keyring
ASL I Love You Design

**Ceramic Heart** 

**BSL Love Design** 

ASL Love Design

ASL, I Love You (Outline)

ASL, I Love You (filled)