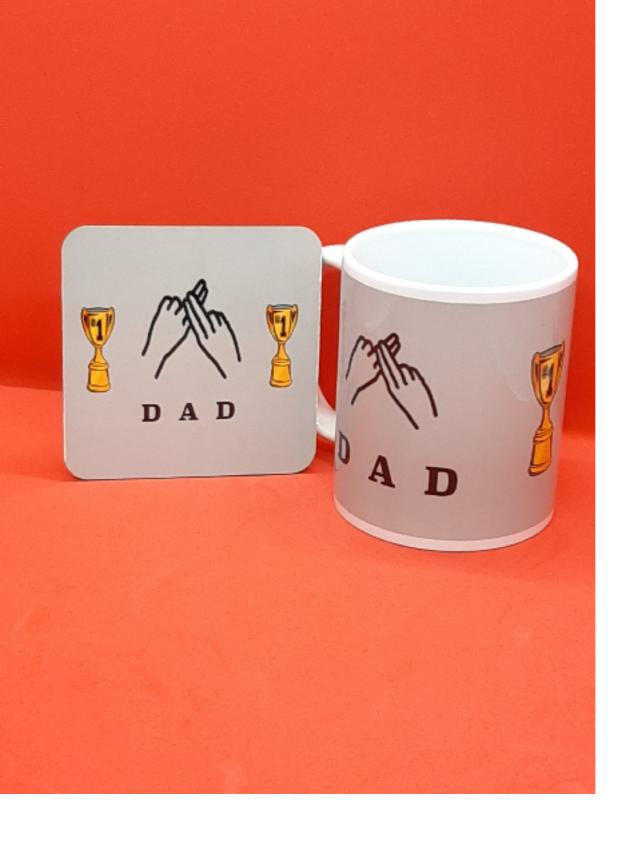

#### Give Gifts

Festive Season & Celebrations Brochure



#### Give Gifts

Valentine's Selection



## Valentine's Day Card

BSL Design that spells out L O V E



## Valentines Day

ASL 'I Love You' Card



## Earrings

ASL, I Love You - Heart Shaped



# Earrings

ASL, I Love You - Circular Shaped



Keyring
ASL I Love You Design



**Ceramic Heart** 

**BSL Love Design** 



ASL Love Design



ASL, I Love You (Outline)



ASL, I Love You (filled)



Tote Bag

ASL I Love You Design



#### Give Gifts

Mother's & Father's Day Selection



Tote Bag

BSL Sign for Mom - Mother's Day



BSL Sign for Mom Design



# Mug

BSL Mother's Day, Best Mom Design



## Mug

BSL Sign for Mom, Mother's Day Design



Travel Mug

BSL Sign for Mom Design



## Mug & Coaster

BSL Father's Day Gift Set



#### Give Gifts

**Christmas Selection** 



### **Christmas Card**

BSL/Makaton Sign for Happy Christmas



Baby Grow

BSL/Makaton 1st Christmas Design



Earrings

**BSL Christmas Design** 



#### **Christmas Tree Baubles**

BSL Snowman, Bells and Christmas Tree Design



Tote Bag

BSL Mrs Claus Design



Mug BSL Christmas Design