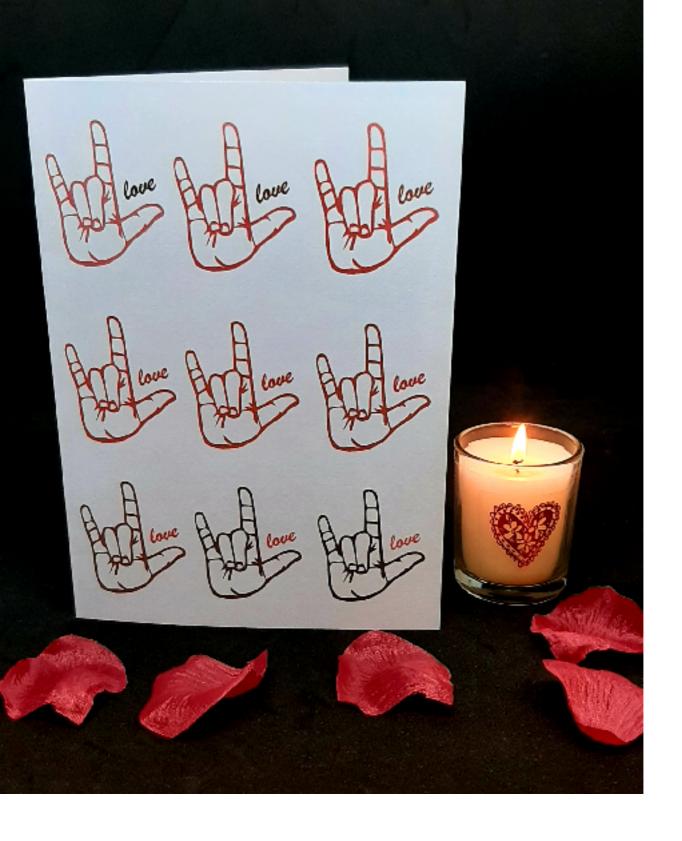

#### Give Gifts

Festive Season & Celebrations Brochure



#### Give Gifts

Valentine's Selection



## Valentine's Day Card

BSL Design that spells out L O V E



## Valentines Day

ASL 'I Love You' Card



## Earrings

ASL, I Love You - Heart Shaped



# Earrings

ASL, I Love You - Circular Shaped



Keyring
ASL I Love You Design



**Ceramic Heart** 

**BSL Love Design** 



ASL Love Design



ASL, I Love You (Outline)



ASL, I Love You (filled)



Tote Bag

ASL I Love You Design



#### Give Gifts

Mother's & Father's Day Selection



Tote Bag

BSL Sign for Mom - Mother's Day



BSL Sign for Mom Design



# Mug

BSL Mother's Day, Best Mom Design



## Mug

BSL Sign for Mom, Mother's Day Design



Travel Mug

BSL Sign for Mom Design



## Mug & Coaster

BSL Father's Day Gift Set



#### Give Gifts

**Christmas Selection** 



### **Christmas Card**

BSL/Makaton Sign for Happy Christmas



Baby Grow

BSL/Makaton 1st Christmas Design



Earrings